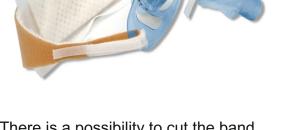

## **Fixation for tracheal cannulas**

Newly developed soft and thick nylon band.

Hypoallergenic and pleasantly soft.

It does not stretch and does not absorb liquid.

Put the band around the neck, with the white side to the skin.

Pull both ends through the holes of the cannula and fix them with the velcrostrap. See picture

Since the band does not stretch, it does not need to be applied tight.

For long therm fixation or patients with skin problems. Use the additional Superabsorber pad.