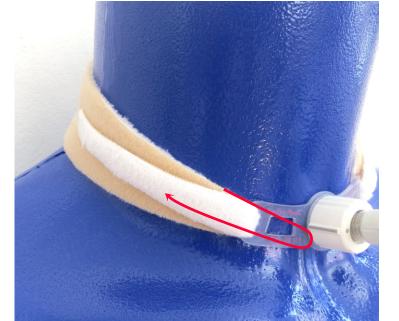

Pull both ends through the holes of the cannula and fix them with the velcrostrap. See picture

Since the band does not stretch, it does not need to be applied tight.

For long therm fixation or patients with skin problems. Use the additional Superabsorber pad.