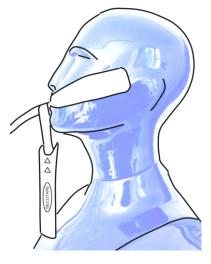

### Application

Cleanse the skin. Pull the liner off on one side and stick it on one cheek of the patient. Pull the middle liner off and wrap the tape on the marking twice around the tube.

Pull the last liner off and stick the tape on the other cheek.