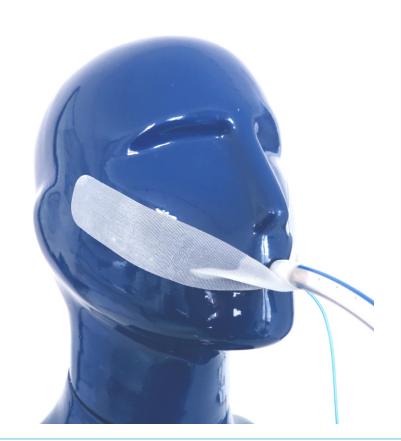

# Fixing tape for the short-term fixation of endotracheal tubes.

Selfadhesive fixing tape, for the anesthesia.

The hypoallergenic, skin-friendly and excellent holding tape does not strech and rip.

Oben the box on the marked side to take a tape out..

### Application

Cleanse the skin. Pull the liner off on one side and stick it on one cheek of the patient. Pull the middle liner off and wrap the tape on the marking twice around the tube.

Pull the last liner off and stick the tape on the other cheek.