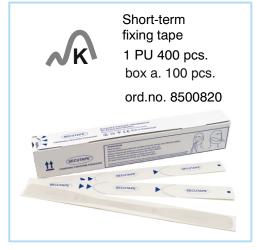

# Fixing tape for the short-term fixation of endotracheal tubes.

Selfadhesive fixing tape, for the anesthesia.

The hypoallergenic, skin-friendly and excellent holding tape does not strech and rip.

Oben the box on the marked side to take a tape out..