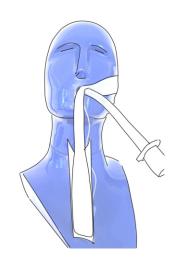

### Application

Cleanse the skin. Pull the liner off on one side and stick it on one cheek of the patient. Pull the middle liner off and wrap the tape on the marking twice around the tube.

Pull the last liner off and stick the tape on the other cheek.